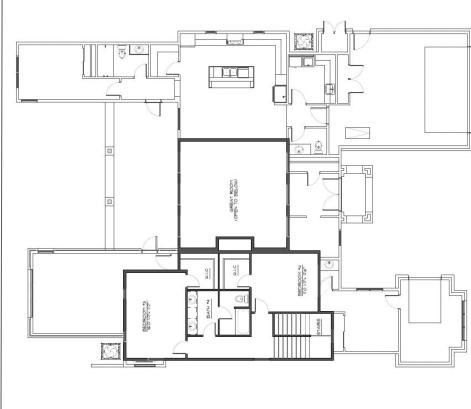

Pure White: Vanity Shaker Panels

Shower Mudset: DT Slate Attache Color: Meta Light Gray SA06 2x2 Mosaic

Wall Sconces: Greyson 2 Light Vanity by Capital Color: Aged Brass

**CIMARRON HILLS** LEVEL 2: JACK & JILL