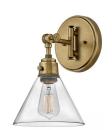

CIMARRON HILLS

LIGHTING

Foyer/Entry: Hanging Pendant-Capital Matte Black

Study: 5Lt Chandelier 803ZYXY Color: Brass/Oil Rubbed Bronze

Kitchen Sconces x2: Hinkley Arti Color: Warm Brass

Dining Room: Salerno 6 Light Chandelier Color: Matte Black