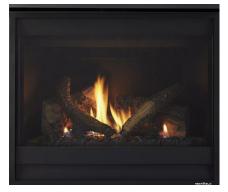

Fireplace: DT Lavalier Romantique Honed to Mantle

Fireplace: Color: Pure White Board + Batten Above Mantle to ceiling

Fireplace: HeatNGlo SL-9LP-IFT

CIMARRON HILLS

KITCHEN

CIMARRON HILLS

KITCHEN APPLIANCES

30-inch Combi Wall Oven SKSCV3002S