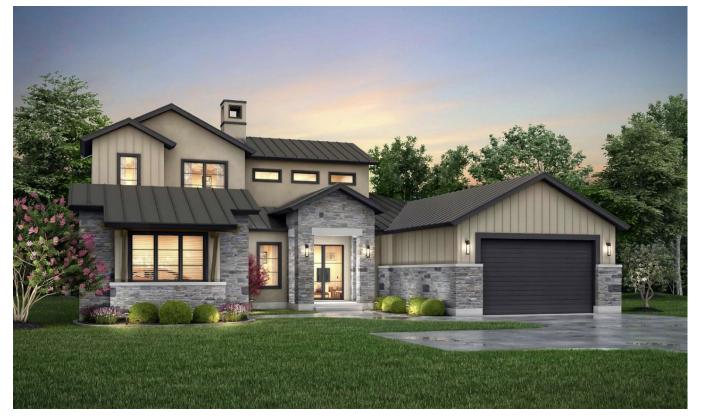

806 Flint Ridge Trail, Georgetown TX

FLOOR PLAN

Stone: Silver Mist Regular Chop

Metal Roof: Dark Bronze

Siding: SW Morris Grey Room

Stucco: SW Morris Grey Room

Exterior Lighting: Hinkley Mist (R39Z) Color: Dark Bronze