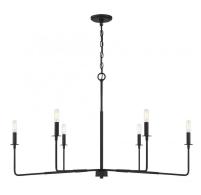

CIMARRON HILLS

LIGHTING

Foyer/Entry: Hanging Pendant-Capital Matte Black

Study: 5Lt Chandelier 803ZYXY Color: Brass/Oil Rubbed Bronze

Kitchen Sconces x2: Hinkley Arti Color: Warm Brass

Dining Room: Salerno 6 Light Chandelier Color: Matte Black