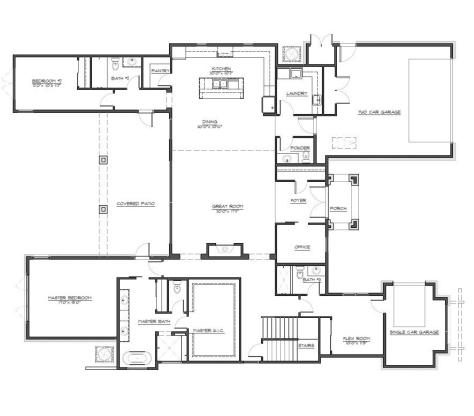

806 Flint Ridge Trail, Georgetown TX

FLOOR PLAN

Stone: Silver Mist Regular Chop

Metal Roof: Dark Bronze

Siding: SW Morris Grey Room

Stucco: SW Morris Grey Room

Exterior Lighting: Hinkley Mist (R39Z) Color: Dark Bronze