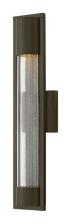

806 Flint Ridge Trail, Georgetown TX

FLOOR PLAN

Stone: Silver Mist Regular Chop

Metal Roof: Dark Bronze

Siding: SW Morris Grey Room

Stucco: SW Morris Grey Room

Exterior Lighting: Hinkley Mist (R39Z) Color: Dark Bronze