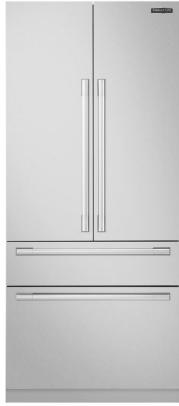

PowerSteam Stainless Steel Dishwasher SKSDW2401S

36-inch Pro Range Top with 6 Burners SKSRT360S

CIMARRON HILLS

KITCHEN APPLIANCES

36-inch Built-in French Door Refrigerator SKSFD3604P

Azure 24" : Beverage Center