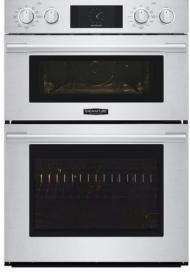

Fireplace: DT Lavalier Romantique Honed to Mantle

Fireplace: Color: Pure White Board + Batten Above Mantle to ceiling

Fireplace: HeatNGlo SL-9LP-IFT

CIMARRON HILLS

KITCHEN

CIMARRON HILLS

KITCHEN APPLIANCES

30-inch Combi Wall Oven SKSCV3002S