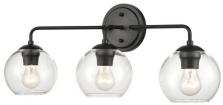

CIMARRON HILLS

LIGHTING

Foyer/Entry: Hanging Pendant-Capital Matte Black

Study: 5Lt Chandelier 803ZYXY Color: Brass/Oil Rubbed Bronze

Kitchen Sconces x2: Hinkley Arti Color: Warm Brass

Dining Room: Salerno 6 Light Chandelier Color: Matte Black