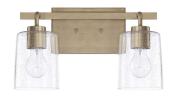

CIMARRON HILLS

LIGHTING

Foyer/Entry: Hanging Pendant-Capital Matte Black

Study: 5Lt Chandelier 803ZYXY Color: Brass/Oil Rubbed Bronze

Kitchen Sconces x2: Hinkley Arti Color: Warm Brass

Dining Room: Salerno 6 Light Chandelier Color: Matte Black