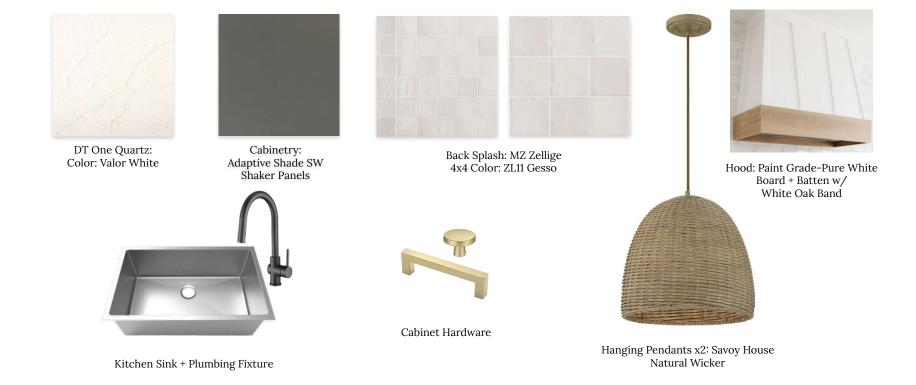

Fireplace: DT Lavalier Romantique Honed to Mantle

Fireplace: Color: Pure White Board + Batten Above Mantle to ceiling

Fireplace: HeatNGlo SL-9LP-IFT

CIMARRON HILLS

KITCHEN

CIMARRON HILLS

KITCHEN APPLIANCES

30-inch Combi Wall Oven SKSCV3002S

PowerSteam Stainless Steel Dishwasher SKSDW2401S

36-inch Pro Range Top with 6 Burners SKSRT360S

CIMARRON HILLS

KITCHEN APPLIANCES

36-inch Built-in French Door Refrigerator SKSFD3604P

Azure 24" : Beverage Center

CIMARRON HILLS

LIGHTING

Foyer/Entry: Hanging Pendant-Capital Matte Black

Study: 5Lt Chandelier 803ZYXY Color: Brass/Oil Rubbed Bronze

Kitchen Sconces x2: Hinkley Arti Color: Warm Brass

Dining Room: Salerno 6 Light Chandelier Color: Matte Black