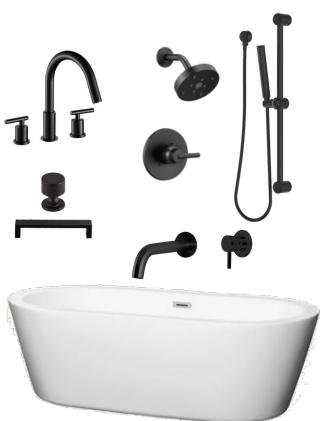

Great Room + Master: Fans Jovie Color: Matte Black 52"

Covered Patio Fan: Hunter Color: Matte Black 52"

CIMARRON HILLS

MASTER BATHROOM

Pure White: Vanity Shaker Panels

DT One Quartz: OQ32 Color: Niagra

Floor Tile + Closet: DT Florentine FL06 Carrara 12x24

Shower Walls: DT Florentine FL06 Carrara 12x24 Horiz. Stacked to Ceiling

Tub Splash: MZ Zelliege 4x4 Lana Stacked floor to ceiling

Shower Mudset: DT Sublimity Hypnotic Mosaic M103 Daphne White

CIMARRON HILLS