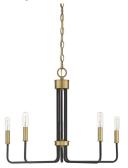

CIMARRON HILLS

LIGHTING

Foyer/Entry: Hanging Pendant-Capital Matte Black

Study: 5Lt Chandelier 803ZYXY Color: Brass/Oil Rubbed Bronze

Kitchen Sconces x2: Hinkley Arti Color: Warm Brass

Dining Room: Salerno 6 Light Chandelier Color: Matte Black