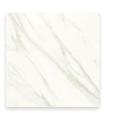

Great Room + Master: Fans Jovie Color: Matte Black 52"

Covered Patio Fan: Hunter Color: Matte Black 52"

CIMARRON HILLS

MASTER BATHROOM

Pure White: Vanity Shaker Panels

DT One Quartz: OQ32 Color: Niagra

Floor Tile + Closet: DT Florentine FL06 Carrara 12x24

Floor Tile: DT Florentine FL06 Carrara 12x24

Shower Mudset: DT Florentine FL06 Carrara 2x4 Straight Joint

CIMARRON HILLS

BEDROOM 1 BATHROOM

DT One Quartz: OQ32 Color: Niagra

Floor Tile + Shower Walls: DT Slate Attache SA06 Meta Gray 12x24 Laid horiz.

Vanity Wall Sconce: Millennium Lighting 3 Lt. Color: Black 62NLD

Floor Tile: DT Florentine FL06 Carrara 12x24

Tub Walls: DT Color Wheel Matte 4x16 Desert Gray X714 Vertical Stacked

Pure White: Vanity Shaker Panels