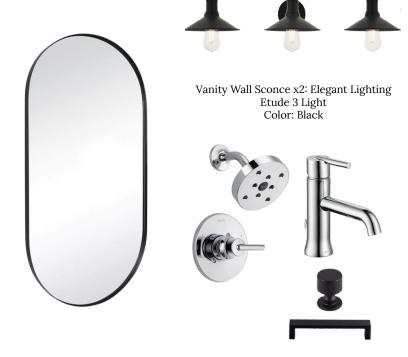

Vanity Wall Sconce: Millennium Lighting 3 Lt. Color: Black 62NLD

Floor Tile: DT Florentine FL06 Carrara 12x24

Tub Walls: DT Color Wheel Matte 4x16 Desert Gray X714 Vertical Stacked

Pure White: Vanity Shaker Panels