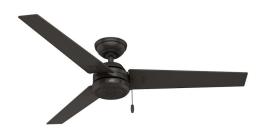

Great Room + Master: Fans Jovie Color: Matte Black 52"

Covered Patio Fan: Hunter Color: Matte Black 52"

CIMARRON HILLS

MASTER BATHROOM

Pure White: Vanity Shaker Panels

DT One Quartz: OQ32 Color: Niagra

Floor Tile + Closet: DT Florentine FL06 Carrara 12x24