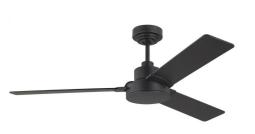

Great Room + Master: Fans Jovie Color: Matte Black 52"

Covered Patio Fan: Hunter Color: Matte Black 52"

CIMARRON HILLS

MASTER BATHROOM

Pure White: Vanity Shaker Panels

DT One Quartz: OQ32 Color: Niagra

Floor Tile + Closet: DT Florentine FL06 Carrara 12x24