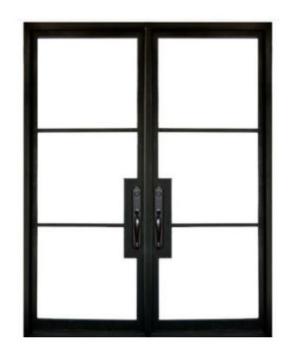

Front Door

**CIMARRON HILLS INTERIOR DETAILS** 

Hardwood: White Oak Throughout Living Spaces + Master Bedroom: Style 32644 Seaside Summer Color: 02 Tradewinds Oak

Carpet: Secondary Bedrooms / Closets Fireplace: DT Lavalier Mohawk Genuine Theme Collection Color: Carrara White w/ ANT MIRR Smart Strand - Color: 947 Silverado