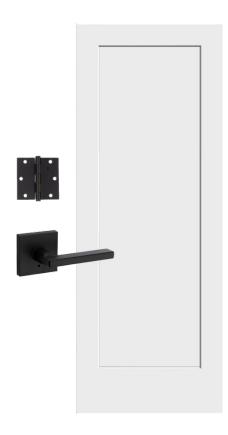

Front Door

**CIMARRON HILLS INTERIOR DETAILS** 

Hardwood: White Oak Throughout Living Spaces + Master Bedroom: Style 32644 Seaside Summer Color: 02 Tradewinds Oak

Carpet: Secondary Bedrooms / Closets Fireplace: DT Lavalier Mohawk Genuine Theme Collection Color: Carrara White w/ ANT MIRR Smart Strand - Color: 947 Silverado