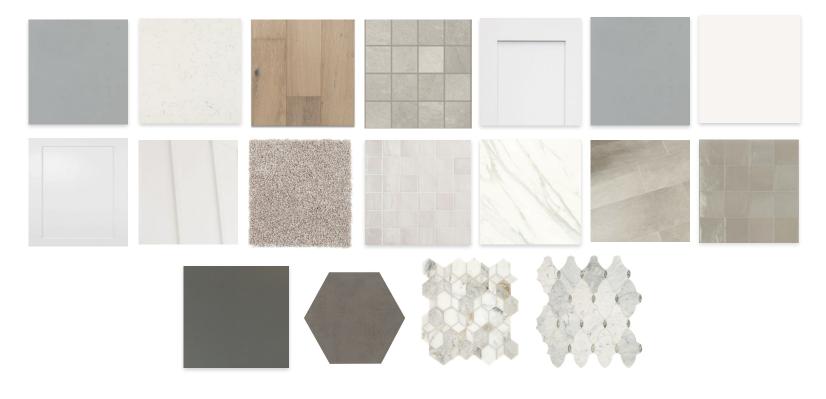

806 Flint Ridge Trail, Georgetown TX

FLOOR PLAN

Stone: Silver Mist Regular Chop

Metal Roof: Dark Bronze

Siding: SW Morris Grey Room

Stucco: SW Morris Grey Room

Exterior Lighting: Hinkley Mist (R39Z) Color: Dark Bronze

Front Door

**CIMARRON HILLS INTERIOR DETAILS** 

Hardwood: White Oak Throughout Living Spaces + Master Bedroom: Style 32644 Seaside Summer Color: 02 Tradewinds Oak

Carpet: Secondary Bedrooms / Closets Fireplace: DT Lavalier Mohawk Genuine Theme Collection Color: Carrara White w/ ANT MIRR Smart Strand - Color: 947 Silverado

Fireplace: DT Lavalier Romantique Honed to Mantle

Fireplace: Color: Pure White Board + Batten Above Mantle to ceiling

Fireplace: HeatNGlo SL-9LP-IFT

CIMARRON HILLS

KITCHEN

CIMARRON HILLS

KITCHEN APPLIANCES

30-inch Combi Wall Oven SKSCV3002S

Great Room + Master: Fans Jovie Color: Matte Black 52"

Covered Patio Fan: Hunter Color: Matte Black 52"

CIMARRON HILLS

MASTER BATHROOM

Pure White: Vanity Shaker Panels

DT One Quartz: OQ32 Color: Niagra

Floor Tile + Closet: DT Florentine FL06 Carrara 12x24

Shower Walls: DT Florentine FL06 Carrara 12x24 Horiz. Stacked to Ceiling

Tub Splash: MZ Zelliege 4x4 Lana Stacked floor to ceiling

Shower Mudset: DT Sublimity Hypnotic Mosaic M103 Daphne White

CIMARRON HILLS

POWDER BATH

Pure White: Vanity Shaker Panels

Shower Back Wall: DT Color Wheel 0190 Color: Arctic White Herringbone 1x3 to ceiling + horiz. Stacked side walls 4x16

DT One Quartz: OQ32 Color: Niagra

Shower Side Walls: DT Color Wheel 0190 Color: Arctic White 4x16 Stacked Horiz. to ceiling

Floor Tile: DT Florentine FL06 Carrara 12x24

Shower Mudset: DT Florentine FL06 Carrara 2x4 Straight Joint

CIMARRON HILLS

BEDROOM 1 BATHROOM

DT One Quartz: OQ32 Color: Niagra

Floor Tile + Shower Walls: DT Slate Attache SA06 Meta Gray 12x24 Laid horiz.

Pure White: Vanity Shaker Panels

Shower Mudset: DT Slate Attache Color: Meta Light Gray SA06 2x2 Mosaic

Wall Sconces: Greyson 2 Light Vanity by Capital Color: Aged Brass

**CIMARRON HILLS** LEVEL 2: JACK & JILL

Vanity Wall Sconce: Millennium Lighting 3 Lt. Color: Black 62NLD

Floor Tile: DT Florentine FL06 Carrara 12x24

Tub Walls: DT Color Wheel Matte 4x16 Desert Gray X714 Vertical Stacked

Pure White: Vanity Shaker Panels

DT One Quartz: OQ32 Color: Niagra

CIMARRON HILLS

UTILITY

Pure White: Vanity Shaker Panels

DT One Quartz: OQ32 Color: Niagra

Utility Floor: MZ Moroccan 8" Hex Color: Light Moss