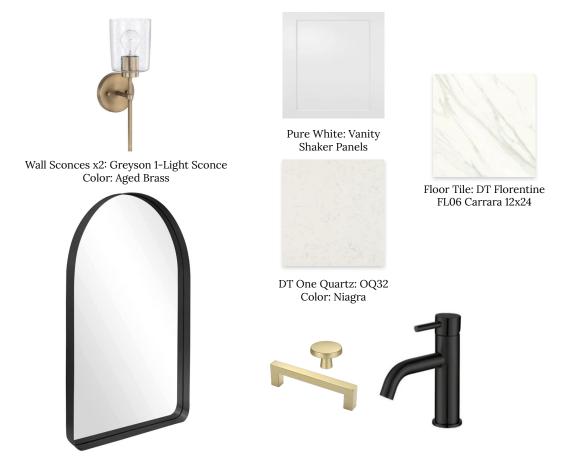

Great Room + Master: Fans Jovie Color: Matte Black 52"

Covered Patio Fan: Hunter Color: Matte Black 52"

CIMARRON HILLS

MASTER BATHROOM

Pure White: Vanity Shaker Panels

DT One Quartz: OQ32 Color: Niagra

Floor Tile + Closet: DT Florentine FL06 Carrara 12x24

Pure White: Vanity Shaker Panels

Shower Mudset: DT Slate Attache Color: Meta Light Gray SA06 2x2 Mosaic

Wall Sconces: Greyson 2 Light Vanity by Capital Color: Aged Brass

**CIMARRON HILLS** LEVEL 2: JACK & JILL