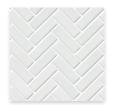

POWDER BATH

Pure White: Vanity Shaker Panels

Shower Back Wall: DT Color Wheel 0190 Color: Arctic White Herringbone 1x3 to ceiling + horiz. Stacked side walls 4x16

DT One Quartz: OQ32 Color: Niagra

Shower Side Walls: DT Color Wheel 0190 Color: Arctic White 4x16 Stacked Horiz. to ceiling