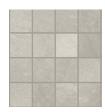

Floor Tile: DT Florentine FL06 Carrara 12x24

Shower Mudset: DT Florentine FL06 Carrara 2x4 Straight Joint

CIMARRON HILLS

BEDROOM 1 BATHROOM

DT One Quartz: OQ32 Color: Niagra

Floor Tile + Shower Walls: DT Slate Attache SA06 Meta Gray 12x24 Laid horiz.

Pure White: Vanity Shaker Panels

Shower Mudset: DT Slate Attache Color: Meta Light Gray SA06 2x2 Mosaic

Wall Sconces: Greyson 2 Light Vanity by Capital Color: Aged Brass

**CIMARRON HILLS** LEVEL 2: JACK & JILL