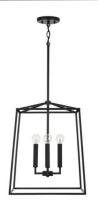

CIMARRON HILLS

LIGHTING

Foyer/Entry: Hanging Pendant-Capital Matte Black

Study: 5Lt Chandelier 803ZYXY Color: Brass/Oil Rubbed Bronze

Kitchen Sconces x2: Hinkley Arti Color: Warm Brass

Dining Room: Salerno 6 Light Chandelier Color: Matte Black