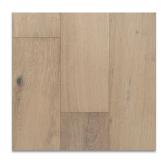

Front Door

**CIMARRON HILLS INTERIOR DETAILS** 

Hardwood: White Oak Throughout Living Spaces + Master Bedroom: Style 32644 Seaside Summer Color: 02 Tradewinds Oak

Carpet: Secondary Bedrooms / Closets Fireplace: DT Lavalier Mohawk Genuine Theme Collection Color: Carrara White w/ ANT MIRR Smart Strand - Color: 947 Silverado