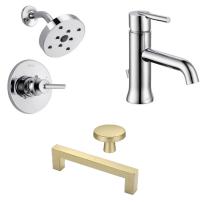

Great Room + Master: Fans Jovie Color: Matte Black 52"

Covered Patio Fan: Hunter Color: Matte Black 52"

CIMARRON HILLS

MASTER BATHROOM

Pure White: Vanity Shaker Panels

DT One Quartz: OQ32 Color: Niagra

Floor Tile + Closet: DT Florentine FL06 Carrara 12x24

Shower Walls: DT Florentine FL06 Carrara 12x24 Horiz. Stacked to Ceiling

Tub Splash: MZ Zelliege 4x4 Lana Stacked floor to ceiling

Shower Mudset: DT Sublimity Hypnotic Mosaic M103 Daphne White

CIMARRON HILLS

POWDER BATH

Pure White: Vanity Shaker Panels

Shower Back Wall: DT Color Wheel 0190 Color: Arctic White Herringbone 1x3 to ceiling + horiz. Stacked side walls 4x16

DT One Quartz: OQ32 Color: Niagra

Shower Side Walls: DT Color Wheel 0190 Color: Arctic White 4x16 Stacked Horiz. to ceiling